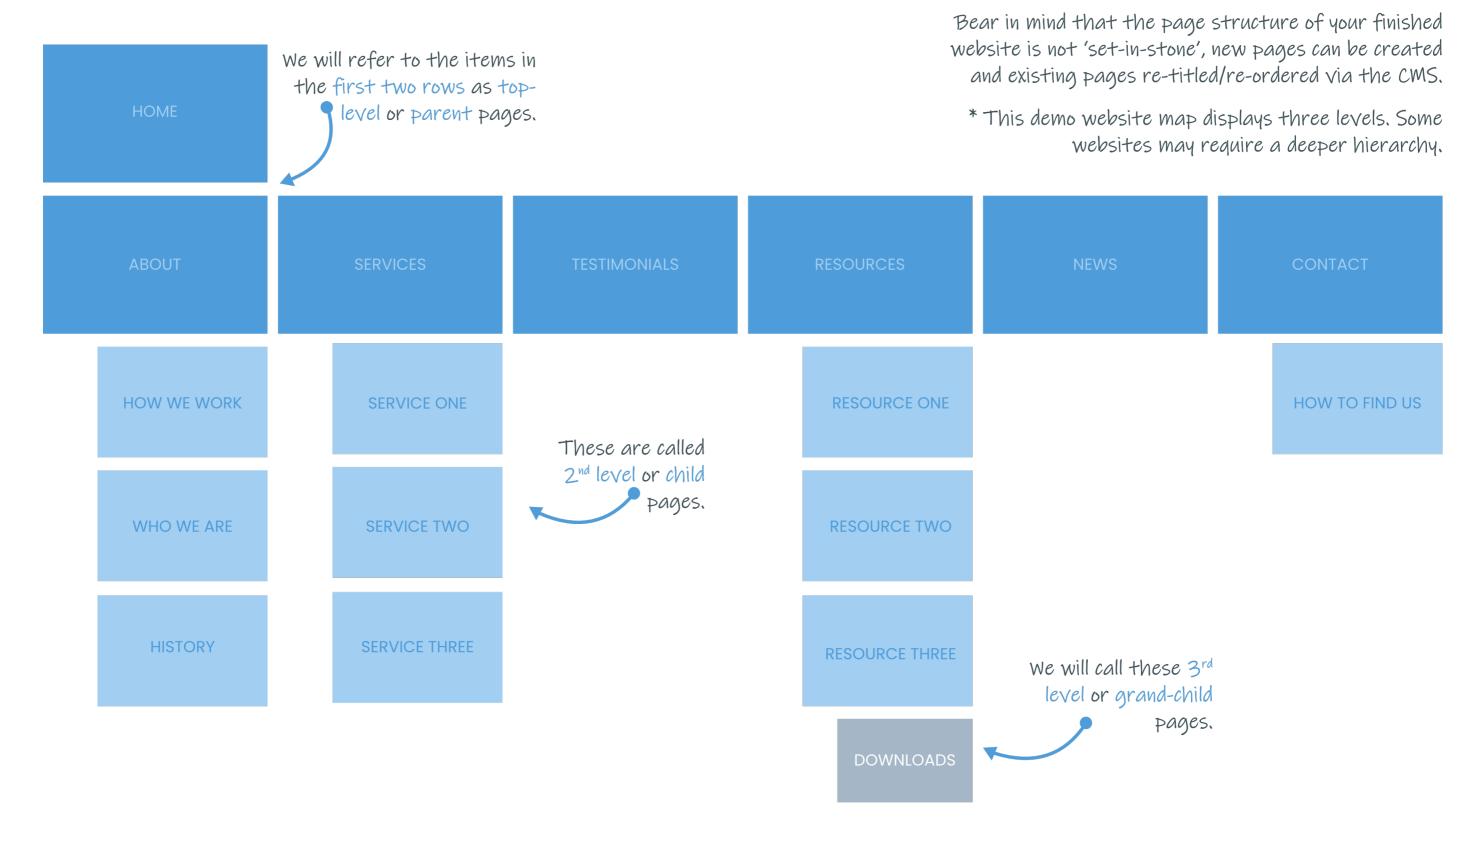

## MAP PAGES

The bulleted-list will be converted into a shareable,

continue to adapt and refine the website map until it

online map, similar to the one on this page. We will

meets the needs of your audience.